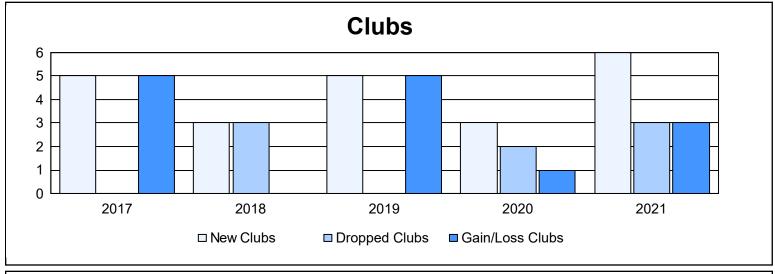

District 414 As of June 2021 Cumulative

| Year      | New<br>Clubs | Dropped<br>Clubs | Gain/<br>Loss<br>Clubs | New<br>Members | Charter<br>Members | Reinstate<br>Members | Transfer<br>Members | Total<br>Member<br>Added | Total<br>Members<br>Dropped | Gain/<br>Loss<br>Members |
|-----------|--------------|------------------|------------------------|----------------|--------------------|----------------------|---------------------|--------------------------|-----------------------------|--------------------------|
| 2016-2017 | 5            | 0                | 5                      | 133            | 127                | 15                   | 2                   | 277                      | 123                         | 154                      |
| 2017-2018 | 3            | 3                | 0                      | 133            | 87                 | 8                    | 2                   | 230                      | 183                         | 47                       |
| 2018-2019 | 5            | 0                | 5                      | 70             | 104                | 4                    | 0                   | 178                      | 110                         | 68                       |
| 2019-2020 | 3            | 2                | 1                      | 86             | 69                 | 11                   | 1                   | 167                      | 223                         | -56                      |
| 2020-2021 | 6            | 3                | 3                      | 246            | 149                | 2                    | 2                   | 399                      | 251                         | 148                      |
| Average   | 4            | 2                | 3                      | 134            | 107                | 8                    | 1                   | 250                      | 178                         | 72                       |